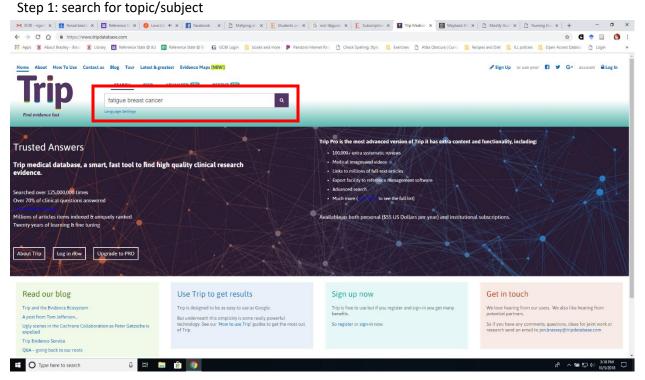

## www.trip.com



## Step 2: limit to guidelines / USA (see right hand column)

|                                                                                                                                                                                                                                                                                                          |                                                                                                                                                                                                                                                       | X Wayback M: X D Modi                  | fy Guid 🗙 📋 Nursing Evid 🗙 🕂 🗕 🗖                                                                                                   |
|------------